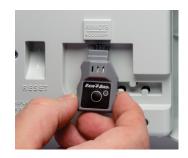

## **Simple Plug and Play Design**

- Designed to work with controllers you already understand and install
- To upgrade existing controllers, simply plug the LNK WiFi Module into the accessory port and open the app
- Operates like a remote onsite and provides complete access to the irrigation system while offsite

**Install Module** 