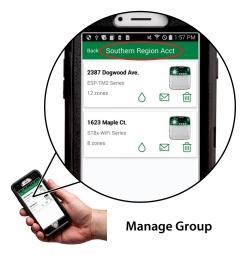

### Simple multi-site management

- Designed for contractors who manage multiple controllers and sites
- Quickly group controllers by geography, sub-division, street or another process your company uses
- Increases Technician efficiency and simplifies service calls and/ or winterizations