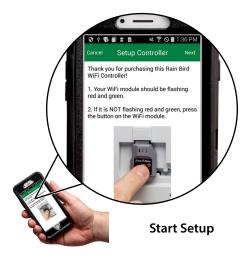

sting controllers, simply plug the LNK WiFi Module into the accessory port and open the app
- Operates like a remote onsite and provides complete access to the irrigation system while offsite

### **Advanced App Design**

- Simple to use app, provides homeowners with the access they need and desire
- Professional features allow for easy multi-site management for contractors
- Built-in notifications provide troubleshooting access, simplifies service calls, and warns when freezing conditions are expected

#### **Saves Water**

- Automatic weather adjustments provide daily run time changes to save up to 30% more water
- Superior programming capabilities are designed to meet the most stringent water restrictions
- Instant access allows for real-time system management



**Install Module** 











### Simple multi-site management

- Designed for contractors who manage multiple controllers and sites
- Quickly group controllers by geography, sub-division, street or another process your company uses
- Increases Technician efficiency and simplifies service calls and/ or winterizations