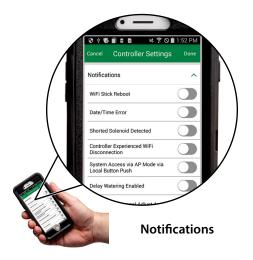

### **Advanced App Design**

- Simple to use app, provides homeowners with the access they need and desire
- Professional features allow for easy multi-site management for contractors
- Built-in notifications provide troubleshooting access, simplifies service calls, and warns when freezing conditions are expected