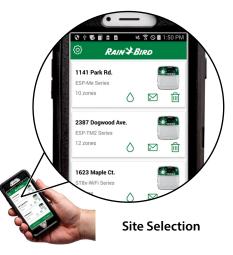

### Simple multi-site management

- Designed for contractors who manage multiple controllers and sites
- Quickly group controllers by geography, sub-division, street or another process your company uses
- Increases Technician efficiency and simplifies service calls and/ or winterizations