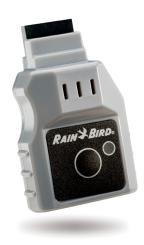

## **Simple Plug and Play Design**

- Designed to work with controllers you already understand and install
- To upgrade existing controllers, simply plug the LNK WiFi Module into the accessory port and open the app
- Operates like a remote onsite and provides complete access to the irrigation system while offsite