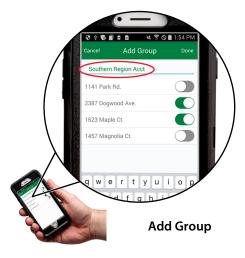

### Simple multi-site management

- Designed for contractors who manage multiple controllers and sites
- Quickly group controllers by geography, sub-division, street or another process your company uses
- Increases Technician efficiency and simplifies service calls and/ or winterizations