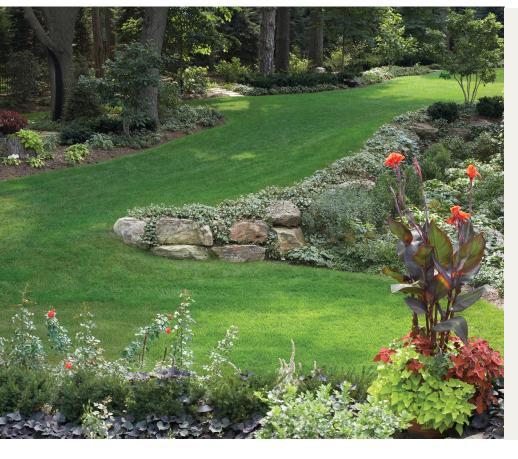

### **Automatic Seasonal Adjustment**

Weather data from the internet auto-matically adjusts system run times on a daily basis. Ensuring that your yard receives the water it needs, while saving up to 30% in water.

#### **Saves Water**

- Automatic weather adjustments provide daily run time changes to save up to 30% more water
- Superior programming capabilities are designed to meet the most stringent water restrictions
- Instant access allows for real-time system management